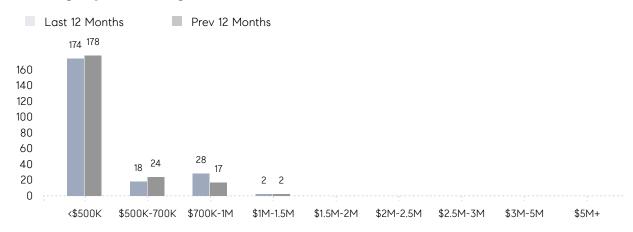

| AVERAGE SOLD PRICE | -         | -         | -         |
|                | # OF CONTRACTS     | 0         | 0         | 0%        |
|                | NEW LISTINGS       | 0         | 1         | 0%        |
| Condo/Co-op/TH | AVERAGE DOM        | 82        | 80        | 3%        |
|                | % OF ASKING PRICE  | 98%       | 98%       |           |
|                | AVERAGE SOLD PRICE | \$605,300 | \$407,111 | 49%       |
|                | # OF CONTRACTS     | 11        | 10        | 10%       |
|                | NEW LISTINGS       | 18        | 23        | -22%      |
|                |                    |           |           |           |

# Guttenberg

SEPTEMBER 2021

### Monthly Inventory



### Contracts By Price Range



### Listings By Price Range



# COMPASS



Compass makes no representations or warranties, express or implied, with respect to future market conditions or prices of residential product at the time the subject property or any competitive property is complete and ready for occupancy or with respect to any report, study, finding, recommendation or other information provided by Compass herein. Moreover, no warranty, express or implied, is made or should be assumed regarding the accuracy, adequacy, completeness, legality, reliability, merchantability or fitness for a particular purpose of any information, in part or whole, contained herein. All material is presented with the understanding that Compass shall not be deemed to provide legal, accounting or other professional services. This is not intended to solicit the purch