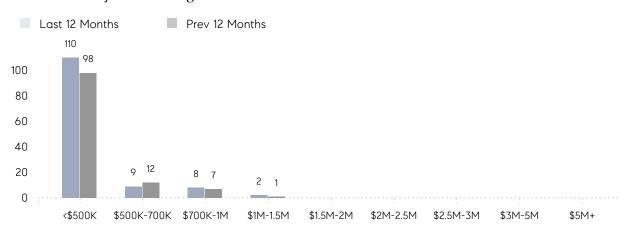

| -         |           |
|                | AVERAGE SOLD PRICE | -         | -         | -         |
|                | # OF CONTRACTS     | 0         | 0         | 0%        |
|                | NEW LISTINGS       | 0         | 1         | 0%        |
| Condo/Co-op/TH | AVERAGE DOM        | 82        | 80        | 3%        |
|                | % OF ASKING PRICE  | 98%       | 98%       |           |
|                | AVERAGE SOLD PRICE | \$605,300 | \$407,111 | 49%       |
|                | # OF CONTRACTS     | 11        | 10        | 10%       |
|                | NEW LISTINGS       | 18        | 23        | -22%      |
|                |                    |           |           |           |

# Guttenberg

SEPTEMBER 2021

### Monthly Inventory



### Contracts By Price Range



### Listings By Price Range



# COMPASS



Compass makes no representations or warranties, express or implied, with respect to future market conditions or prices of residential product at the time the subject property or any competitive property is complete and ready for occupancy or with respect to any report, study, finding, recommendation or other information provided by Compass herein. Moreover, no warranty, express or implied, is made or should be assumed regarding the accuracy, adequacy, completeness, legality, reliability, merchantability or fitness for a particular purpose of any information, in part or whole, contained herein. All material is presented with the understanding that Compass shall not be deemed to provide legal, accounting or other professional services. This is no